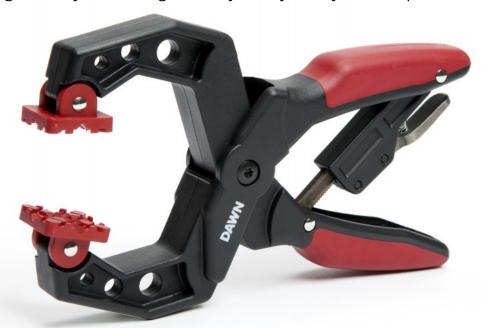

## **DAWN Manual Power Clamp**

- Comfortable non-slip TPR grips.
- Progressive pressure adjusting power clamp.
- Swivelling jaws to hold a variety of shapes.
- Easy one finger pressure release.
- Soft jaws to protect work pieces.
- High tech nylon / fibre glass body is very sturdy and temperature resistant.

| Part No. | Description              | Jaw Opening<br>max. mm | Throat<br>Depth (mm) | Clamping<br>Pressure kgs |
|----------|--------------------------|------------------------|----------------------|--------------------------|
| 63300    | Manual Power Clamp 38mm  | 38                     | 40                   | 25                       |
| 63302    | Manual Power Clamp 58mm  | 58                     | 60                   | 35                       |
| 63304    | Manual Power Clamp 100mm | 100                    | 90                   | 35                       |